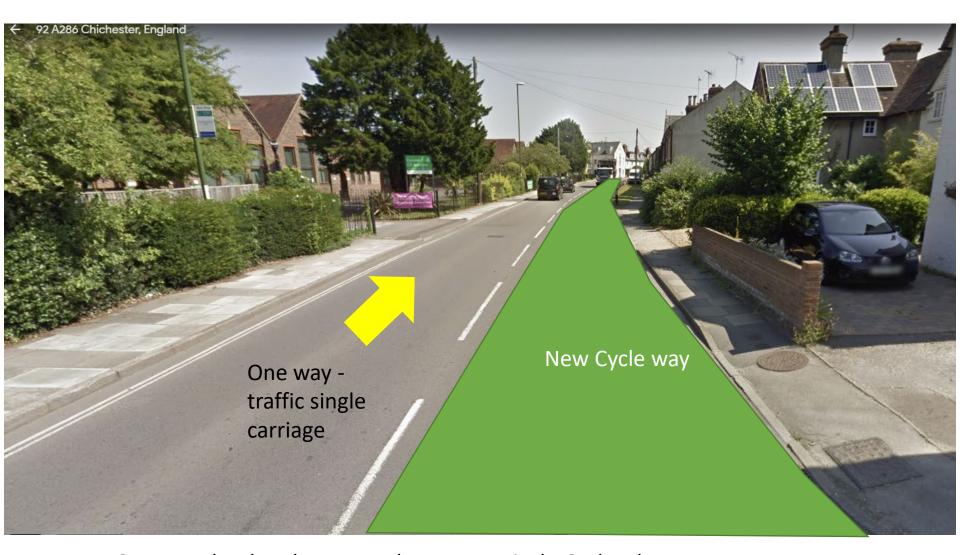

- 4. Remove roundabout at Westgate not required and close off entrance for Westgate except for pedestrians and cycles.
- 5. Make free car parks to all routes in on outer boundary of Chichester i.e. fields etc for park and walk/cycle. These areas to have cycle lockups and cycle chargers with PV panel system.



Fire station roundabout — remove roundabout gyratory and shut down vehicle access to North street



 $We stgate\ round about\ -\ {\sf remove\ round about\ and\ shut\ down\ vehicle\ access\ to\ we st\ gate}$ 



**Hornet roundabout** — remove circular and shut down vehicles to south side of gyratory — this will help cyclists and shoppers reach the central retail space.





**Sainsbury's roundabout** — make carpark traffic and McDonalds etc go out via redundant dual carriage way





Create redundant lane to cycle way – typical - Orchard street

## Areas for open Market stalls cafes etc



Open market area 01 take out carpark area by 0x market gallery



Open market area 02 take out carpark area by Ox market gallery



Ice rink and xmas Open market area 03 Cathedral green