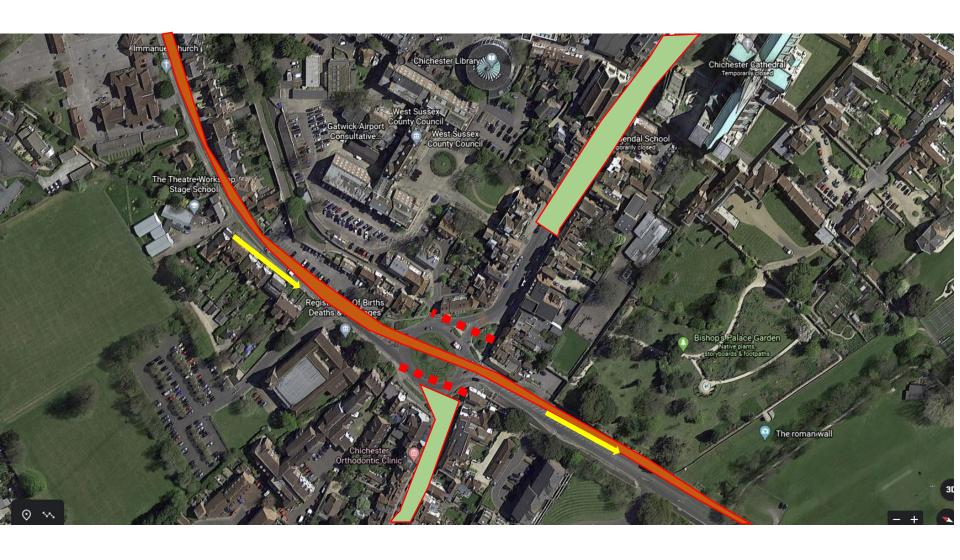

- Car free within City walls except access before/after working hours. Encourage loading to be via their loading bays and not main high streets.
- 2. Take out all dual carriageways within Chichester wards and make the redundant ones for cycling. These are not required as the original plan was to have a dual carriage way ring road in the 1960s but never completed.
  - Remove the fire station roundabout to junction traffic and make redundant lane for cycles.
- 3. Take out the circular for the Hornet and let redundant lane become cycleway way to East street. Both items 2 and 3 above will also help land the central retail accommodation to the pedestrians.
- 4. Remove roundabout at Westgate not required and close off entrance for Westgate except for pedestrians and cycles.
- 5. Make free car parks to all routes in on outer boundary of Chichester i.e. fields etc for park and walk/cycle. These areas to have cycle lockups and cycle chargers with PV panel system.