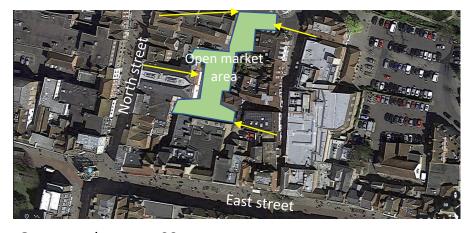

## Areas for open Market stalls cafes etc

Open market area 01 take out carpark area by 0x market gallery

Open market area 02 take out carpark area by Ox market gallery

Ice rink and xmas Open market area 03 Cathedral green