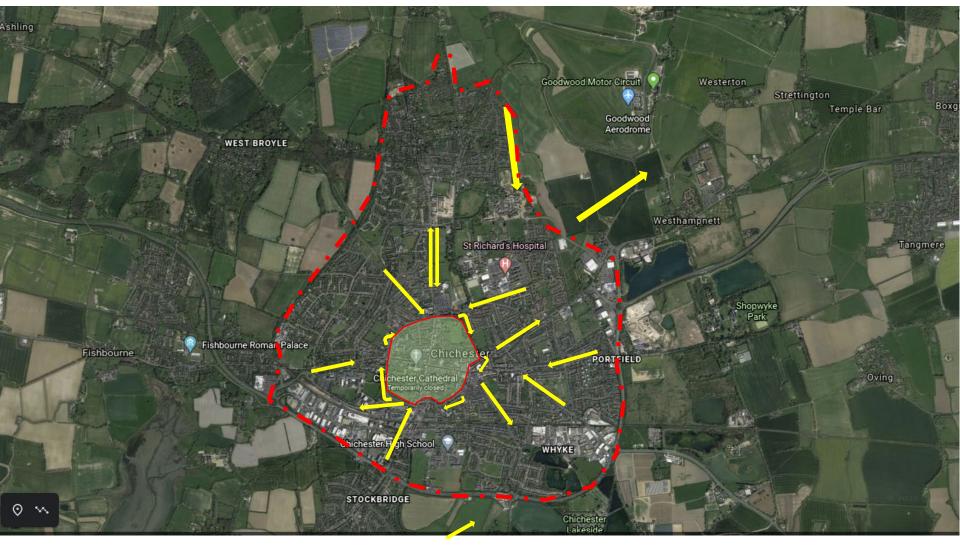

Possible ideas for Chichester new cycle ways and external central market areas

Key

One way direction creating 2<sup>nd</sup> lane as cycle lane

No traffic except access

Possible ideas for Chichester new cycle ways and external central market areas

- Car free within City walls except access before/after working hours. Encourage loading to be via their loading bays and not main high streets.
- 2. Take out all dual carriageways within Chichester wards and make the redundant ones for cycling. These are not required as the original plan was to have a dual carriage way ring road in the 1960s but never completed.
  - Remove the fire station roundabout to junction traffic and make redundant lane for cycles.
- 3. Take out the circular for the Hornet and let redundant lane become cycleway way to East street. Both items 2 and 3 above will also help land the central retail accommodation to the pedestrians.
- 4. Remove roundabout at Westgate not required and close off entrance for Westgate except for pedestrians and cycles.
- 5. Make free car parks to all routes in on outer boundary of Chichester i.e. fields etc for park and walk/cycle. These areas to have cycle lockups and cycle chargers with PV panel system.

Fire station roundabout — remove roundabout gyratory and shut down vehicle access to North street

 $We stgate\ round about\ -\ {\sf remove\ round about\ and\ shut\ down\ vehicle\ access\ to\ we st\ gate}$ 

**Hornet roundabout** — remove circular and shut down vehicles to south side of gyratory — this will help cyclists and shoppers reach the central retail space.

**Sainsbury's roundabout** — make carpark traffic and McDonalds etc go out via redundant dual carriage way