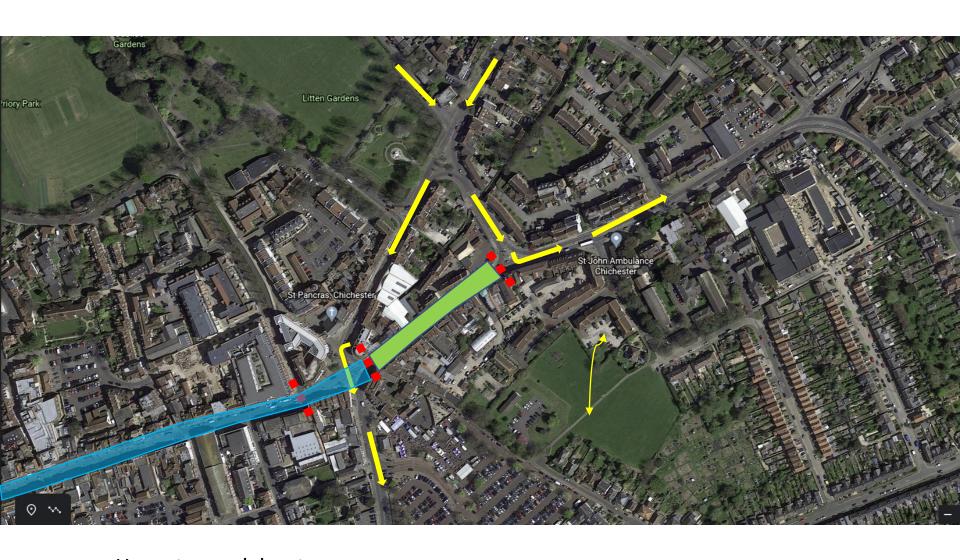

## Areas for open Market stalls cafes etc

Open market area 01 take out carpark area by 0x market gallery

Open market area 02 take out carpark area by Ox market gallery

Ice rink and xmas Open market area 03 Cathedral green