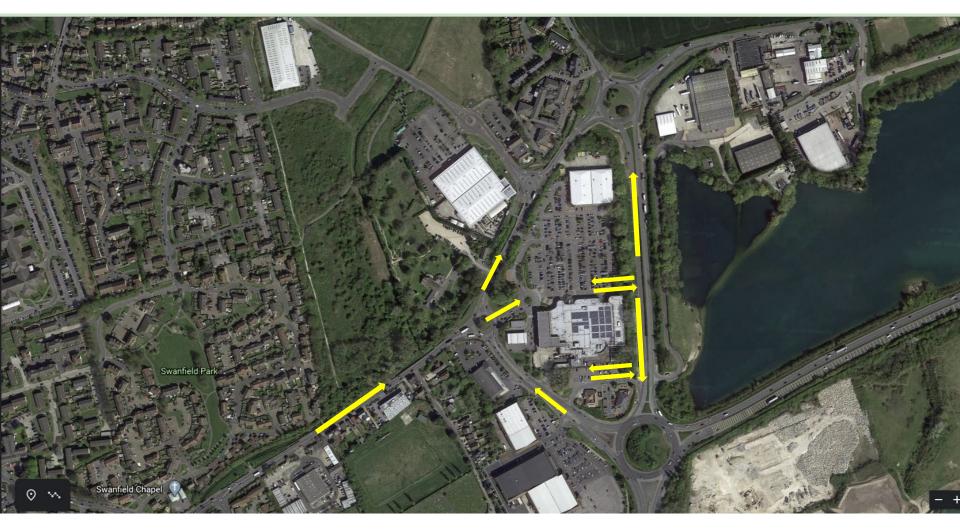

**Hornet roundabout** — remove circular and shut down vehicles to south side of gyratory — this will help cyclists and shoppers reach the central retail space.

**Sainsbury's roundabout** — make carpark traffic and McDonalds etc go out via redundant dual carriage way