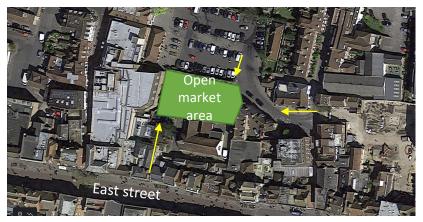

## Areas for open Market stalls cafes etc

Open market area 01 take out carpark area by 0x market gallery

Open market area 02 take out carpark area by Ox market gallery

Ice rink and xmas Open market area 03 Cathedral green