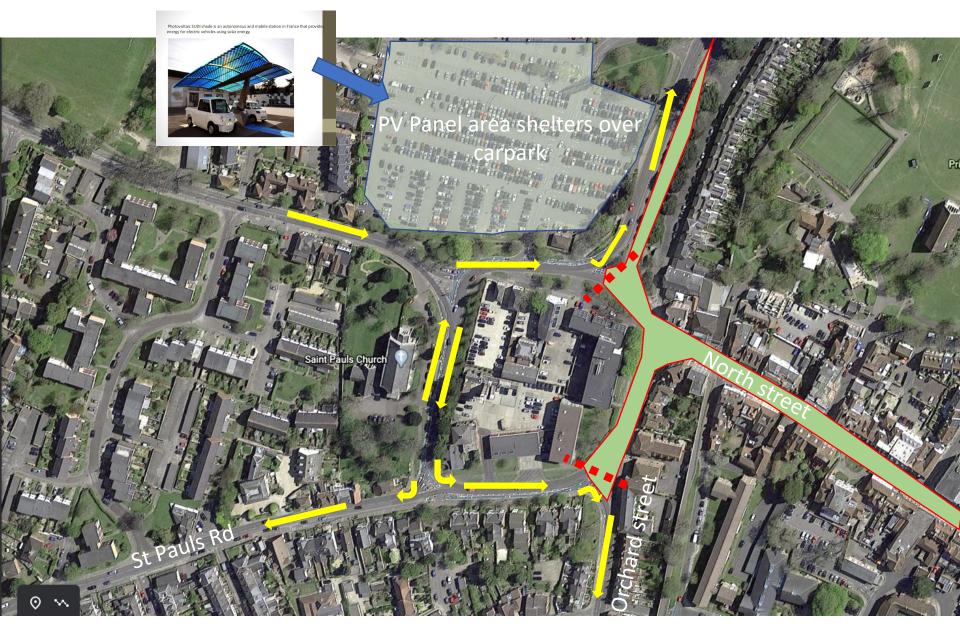

- Car free within City walls except access before/after working hours. Encourage loading to be via their loading bays and not main high streets.
- 2. Take out all dual carriageways within Chichester wards and make the redundant ones for cycling. These are not required as the original plan was to have a dual carriage way ring road in the 1960s but never completed.
  - Remove the fire station roundabout to junction traffic and make redundant lane for cycles.
- 3. Take out the circular for the Hornet and let redundant lane become cycleway way to East street. Both items 2 and 3 above will also help land the central retail accommodation to the pedestrians.
- 4. Remove roundabout at Westgate not required and close off entrance for Westgate except for pedestrians and cycles.
- 5. Make free car parks to all routes in on outer boundary of Chichester i.e. fields etc for park and walk/cycle. These areas to have cycle lockups and cycle chargers with PV panel system.

Create redundant lane to cycle way – typical - Orchard street