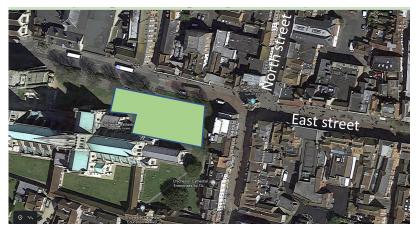

## Areas for open Market stalls cafes etc

Open market area 01 take out carpark area by 0x market gallery

Open market area 02 take out carpark area by Ox market gallery

Ice rink and xmas Open market area 03 Cathedral green