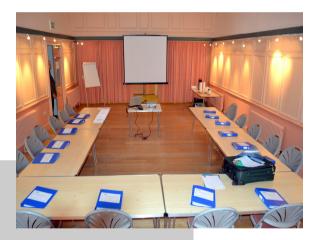

#### Old Court Room

The Old Court Room was recently refurbished to make a modern medium sized meeting room which will accommodate a seating arrangement of 60 theatre style and 40 cabaret style with other options available for discussion.