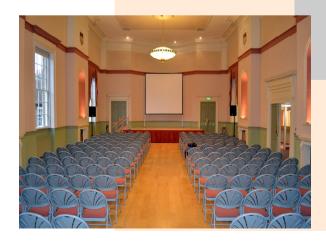

# **Ass**embly Room

The Assembly Room was refurbished in 2001 to include a new stage and flooring, improved lighting and air conditioning.

There is a small room adjacent to it that provides a suitable area for refreshments or a meeting space.

The Assembly Room capacity is 180 theatre style seating or standing and 120 cabaret style. Other set-ups will be considered on an individual basis.

There is a lift available to the first floor.

Both rooms can be hired for meetings, coffee mornings, conferences, fundraising events, workshops, concerts, exhibitions, sales and receptions.