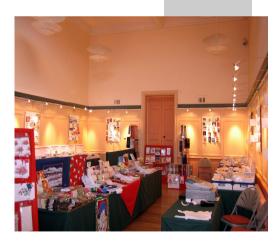

#### Old Court Room

The Old Court Room was recently refurbished to make a modern medium sized meeting room which will accommodate a seating arrangement of 60 theatre style and 40 cabaret style with other options available for discussion.