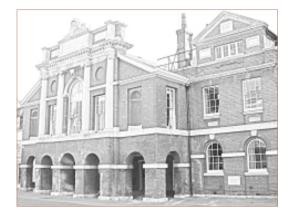

# **Ass**embly Room

The Assembly Room was refurbished in 2001 to include a new stage and flooring, improved lighting and air conditioning.

There is a small room adjacent to it that provides a suitable area for refreshments or a meeting space.

The Assembly Room capacity is 180 theatre style seating or standing and 120 cabaret style. Other set-ups will be considered on an individual basis.

There is a lift available to the first floor.

Both rooms can be hired for meetings, coffee mornings, conferences, fundraising events, workshops, concerts, exhibitions, sales and receptions.