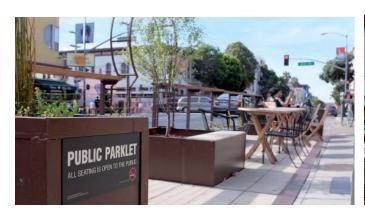

Utilising readily available off the shelf industrial components and nursery stock it would be possible to create a significant green impact and provide almost instant family friendly, creative spaces by utilizing this idiom of space creation through the city centre. Parklets could be used to fill parking bays and appropriate sections of pedestrianized space bring animation, socially distanced seating and dining areas. The impermanence of these would be an asset, they could be refreshed and redeployed over short time periods and at minimal cost to give the street scene a regular green facelift changing the city users experience every few weeks as many indoor retail centres do.

The form and location of the parklets could be utilized as a theming device for events or effectively an outdoor gallery of curated short term spaces. The scale of the initiative could also be varied and the refreshing of the parklets and planting could correspond with PR events and the use of artist commissioned parklets giving the city centre a unique brand identity both regionally and nationally whilst providing a new level of utility and in time the potential to utilize parklets as lettable space. High impact planting schemes might be seasonal and removed to make way for stalls in the Christmas trading period.