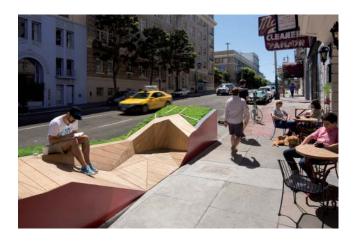

Utilising readily available off the shelf industrial components and nursery stock it would be possible to create a significant green impact and provide almost instant family friendly, creative spaces by utilizing this idiom of space creation through the city centre. Parklets could be used to fill parking bays and appropriate sections of pedestrianized space bring animation, socially distanced seating and dining areas. The impermanence of these would be an asset, they could be refreshed and redeployed over short time periods and at minimal cost to give the street scene a regular green facelift changing the city users experience every few weeks as many indoor retail centres do.

The form and location of the parklets could be utilized as a theming device for events or effectively an outdoor gallery of curated short term spaces. The scale of the initiative could also be varied and the refreshing of the parklets and planting could correspond with PR events and the use of artist commissioned parklets giving the city centre a unique brand identity both regionally and nationally whilst providing a new level of utility and in time the potential to utilize parklets as lettable space. High impact planting schemes might be seasonal and removed to make way for stalls in the Christmas trading period.