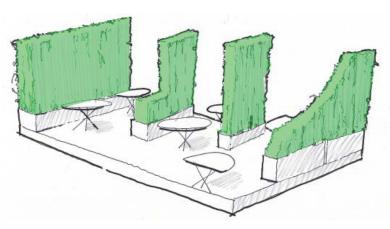

Utilising readily available off the shelf industrial components and nursery stock it would be possible to create a significant green impact and provide almost instant family friendly, creative spaces by utilizing this idiom of space creation through the city centre. Parklets could be used to fill parking bays and appropriate sections of pedestrianized space bring animation, socially distanced seating and dining areas. The impermanence of these would be an asset, they could be refreshed and redeployed over short time periods and at minimal cost to give the street scene a regular green facelift changing the city users experience every few weeks as many indoor retail centres do.

The form and location of the parklets could be utilized as a theming device for events or effectively an outdoor gallery of curated short term spaces. The scale of the initiative could also be varied and the refreshing of the parklets and planting could correspond with PR events and the use of artist commissioned parklets giving the city centre a unique brand identity both regionally and nationally whilst providing a new level of utility and in time the potential to utilize parklets as lettable space. High impact planting schemes might be seasonal and removed to make way for stalls in the Christmas trading period.