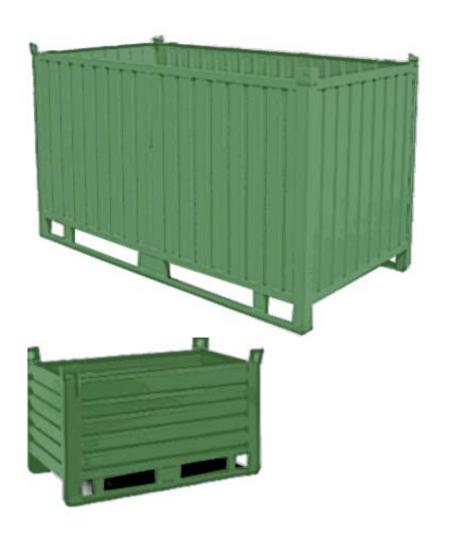

## **Primary Components**

Tree Container 1m x 2m x 1m Cost ex delivery £700

Shrub Container 1m x 0.8m x 0.65m ex delivery £200

Flat Rack 2.5m x 6m ex delivery £2750