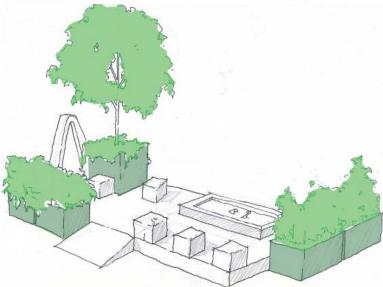

Utilising readily available off the shelf industrial components and nursery stock it would be possible to create a significant green impact and provide almost instant family friendly, creative spaces by utilizing this idiom of space creation through the city centre. Parklets could be used to fill parking bays and appropriate sections of pedestrianized space bring animation, socially distanced seating and dining areas. The impermanence of these would be an asset, they could be refreshed and redeployed over short time periods and at minimal cost to give the street scene a regular green facelift changing the city users experience every few weeks as many indoor retail centres do.

The form and location of the parklets could be utilized as a theming device for events or effectively an outdoor gallery of curated short term spaces. The scale of the initiative could also be varied and the refreshing of the parklets and planting could correspond with PR events and the use of artist commissioned parklets giving the city centre a unique brand identity both regionally and nationally whilst providing a new level of utility and in time the potential to utilize parklets as lettable space. High impact planting schemes might be seasonal and removed to make way for stalls in the Christmas trading period.