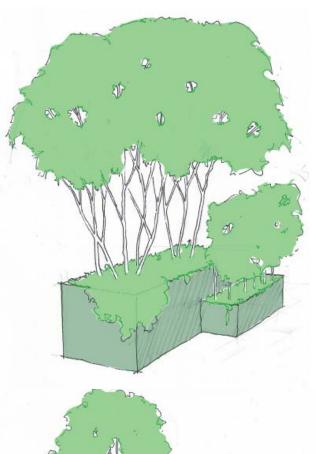

Utilising readily available off the shelf industrial components and nursery stock it would be possible to create a significant green impact and provide almost instant family friendly, creative spaces by utilizing this idiom of space creation through the city centre. Parklets could be used to fill parking bays and appropriate sections of pedestrianized space bring animation, socially distanced seating and dining areas. The impermanence of these would be an asset, they could be refreshed and redeployed over short time periods and at minimal cost to give the street scene a regular green facelift changing the city users experience every few weeks as many indoor retail centres do.

## **Primary Components**

Tree Container 1m x 2m x 1m Cost ex delivery £700

Shrub Container 1m x 0.8m x 0.65m ex delivery £200

Flat Rack 2.5m x 6m ex delivery £2750