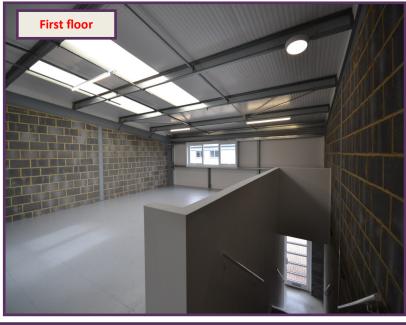

## **Click for location**

**Features:** 6m eaves, floor loading 15kn/per m sq, sectional loading bay door, power floated screed floor, glazed windows (1st floor) and roof lights

**Parking**: 2 car spaces plus area in front of loading bay.

**Other:** BT line installed, gas to the unit, mains water, WC and 3 phase.

**EPC:** 24 A - valid to July 2026

Estate Charge: circa £600 pa

Building Insurance: circa £700 pa

Rateable Value: £9,900.

**VAT**: Applies to the rent, estate charge and building insurance.