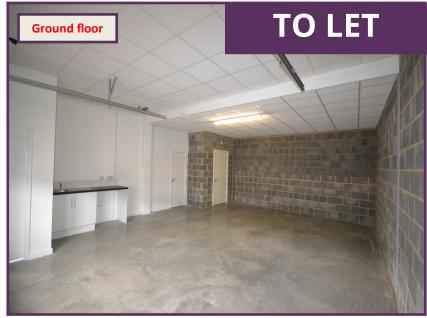

## **Click for location**

**Features:** 6m eaves, floor loading 15kn/per m sq, sectional loading bay door, power floated screed floor, glazed windows (1st floor) and roof lights

**Parking**: 2 car spaces plus area in front of loading bay.

**Other:** BT line installed, gas to the unit, mains water, WC and 3 phase.

**EPC:** 24 A - valid to July 2026

Estate Charge: circa £600 pa

Building Insurance: circa £700 pa

Rateable Value: £9,900.

**VAT**: Applies to the rent, estate charge and building insurance.