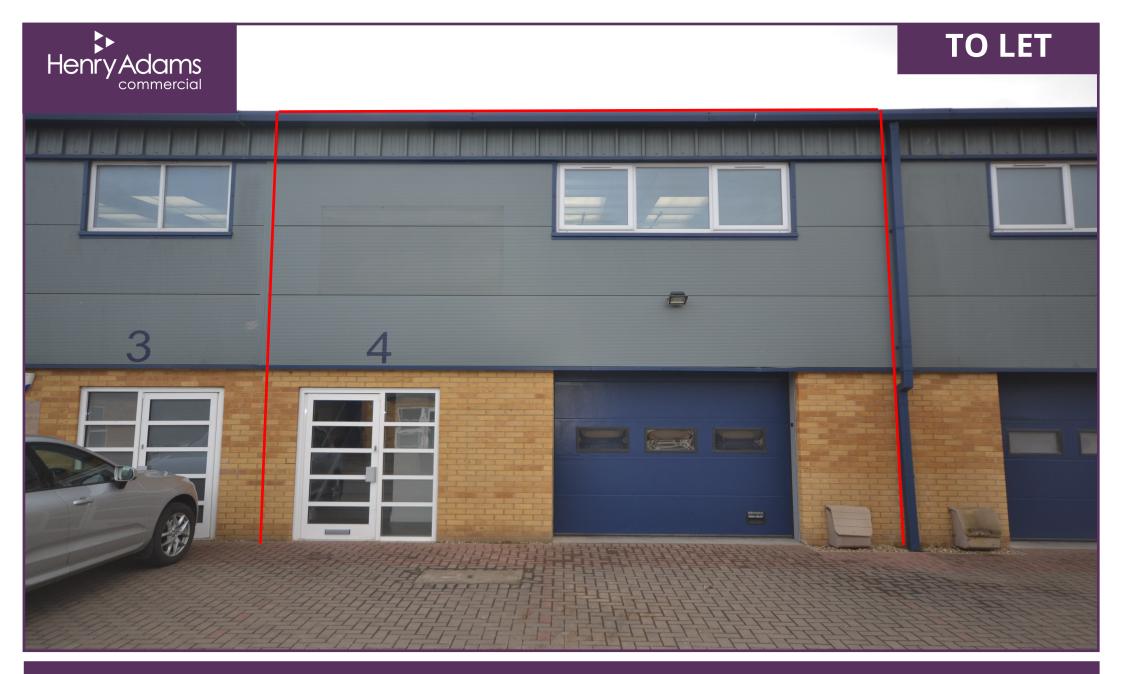

A4, Glenmore Business Park, Portfield, Chichester PO19 7BJ

Area - 129.7 sqm's / 1,396 sq ft

Asking rent - £21,000 pa plus VAT.

**CONTACT DETAILS** 

martin.trundle@henryadams.co.uk 01243 53 22 22

## Light industrial unit warehouse / office / parking.

Easy access to the A27 linking Chichester, Portsmouth, Brighton.

## **Click for location**

**Features:** 6m eaves, floor loading 15kn/per m sq, sectional loading bay door, power floated screed floor, glazed windows (1st floor) and roof lights

**Parking**: 2 car spaces plus area in front of loading bay.