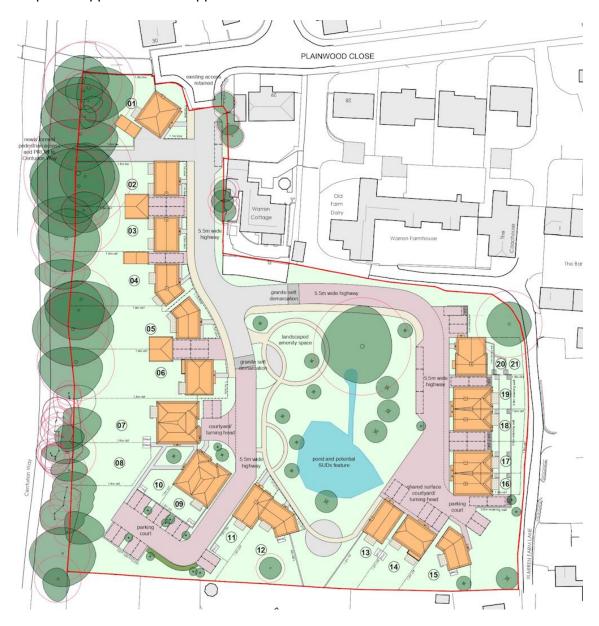

## Street naming application - SNN2023.007 - new development off Plainwood Close

Development approved under applications – 98/02043/OUT and 20/01164/REM

Name proposals: Plots 1 - 12 - Warrendell

Plots 13 – 21 – Warrendell Crescent

Plots 1 – 12 – Warrendell Drive/Close Plots 13 – 21 – Warrendell Crescent

**Developer preferred:** Plots 1 – 12 – Centurion Drive

Plots 13 – 21 – Warrendell Crescent

- Historically, close to a farm variously called Warren Farm, The Warren and The Warren Farm.

- Nearby fields have been called The Crofts, The Little Warren field, The Warren Field
- and The Two Acres.

  Developer has said that "the name is in keeping with the area and will reflect the development that [they] are tryiing to create, with a big open space within a dip in the centre of the development." with the Dell referring to the dip/hollow with trees and grass.