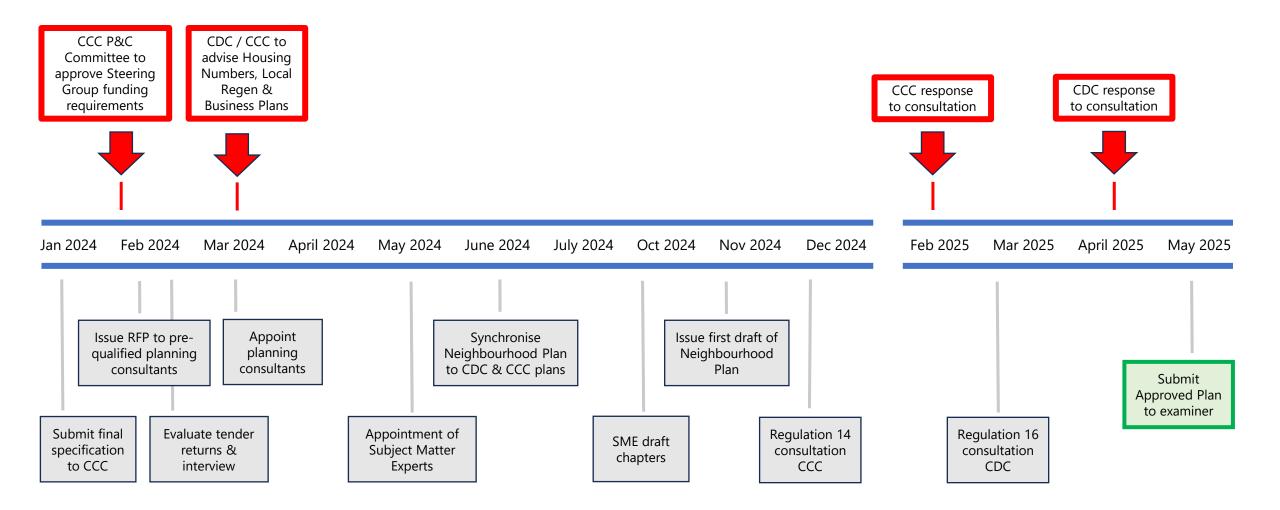

Bevis Andrew Bain Ian Swann Laura Ecott Paul Rolfe Greg Fielder Alan Bradbury

### **Council Representatives**

Craig Gershater - City Councillor (North Ward), Mayor James Vivian - City Councillor (Central Ward) and District Councillor (Chichester Central) \* Sarah Quail - City Councillor (West Ward) and District Councillor (Chichester West) Louise Pramas - City Councillor (West Ward) Claire Apel - City Councillor (West Ward) and District Councillor (Chichester West) Sarah Sharp - Chichester District Council (Chichester South), West Sussex County Council (South)

### **District Council Interface**

Bill Brisbane - (East Ward), Cabinet Member for Planning (TBC)

\* City Council Qualifying Body Interface (QBI) 30/04/2024



# CHICHESTER NEIGHBOURHOOD PLAN

Milestone Events and Dependencies