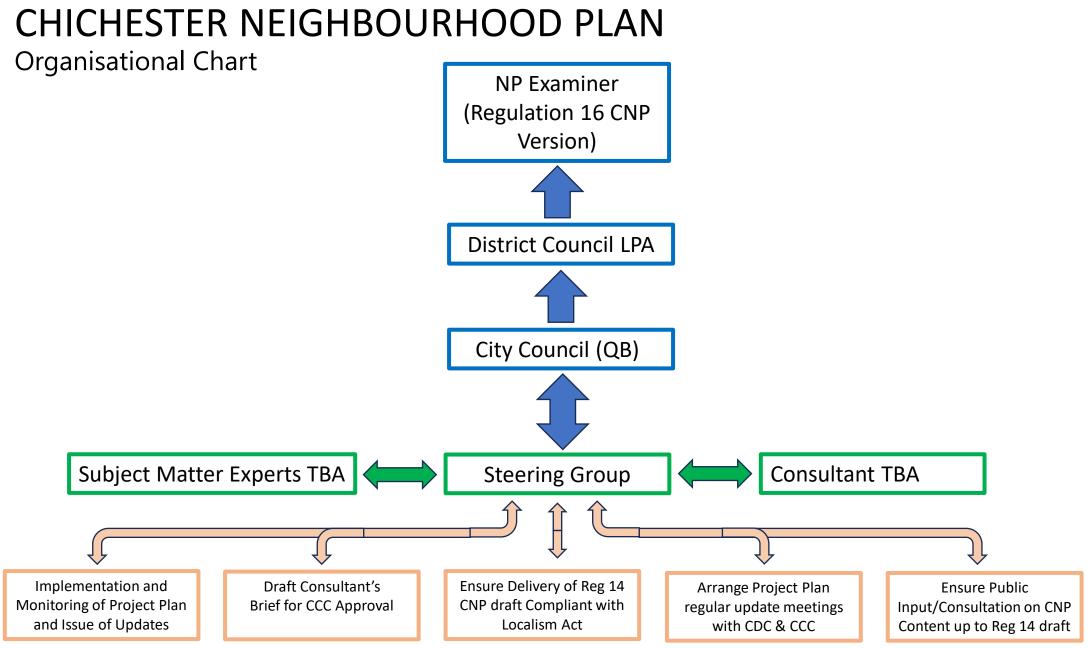

#### **Steering Group Committee**

Ash Pal - Chair John Pegg Michael Bevis Andrew Bain Ian Swann Laura Ecott Paul Rolfe Greg Fielder Alan Bradbury

### **Council Representatives**

Craig Gershater - City Councillor (North Ward), Mayor James Vivian - City Councillor (Central Ward) and District Councillor (Chichester Central) \* Sarah Quail - City Councillor (West Ward) and District Councillor (Chichester West) Louise Pramas - City Councillor (West Ward) Claire Apel - City Councillor (West Ward) and District Councillor (Chichester West) Sarah Sharp - Chichester District Council (Chichester South), West Sussex County Council (South)

### **District Council Interface**

Bill Brisbane - (East Ward), Cabinet Member for Planning (TBC)

\* City Council Qualifying Body Interface (QBI) 30/04/2024



# CHICHESTER NEIGHBOURHOOD PLAN

Milestone Events and Dependencies