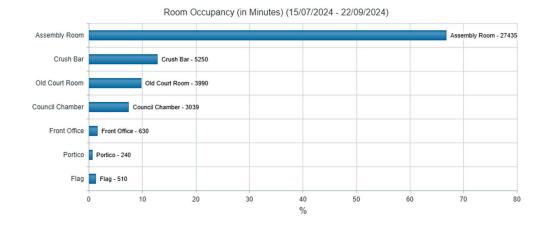

# 5. ROOM BOOKINGS

#### Usage last 2 months:

Usage next 3 months:

Room Occupancy (in Minutes) (30/09/2024 - 31/12/2024)