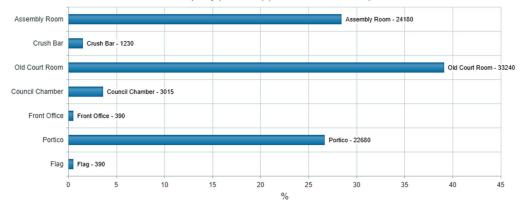

# 5. ROOM BOOKINGS

#### Usage last 2 months:

Usage next 3 months:

Room Occupancy (in Minutes) (30/09/2024 - 31/12/2024)